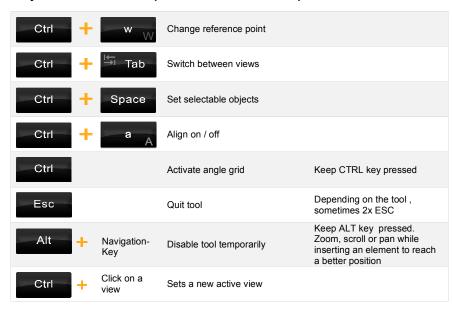

# Important keyboard and mouse shortcuts

### Legend



### Keyboard and mouse shortcuts in 2D / 3D views



# **Important Keyboard Shortcuts**

### Keyboard shortcuts for input assistance and other options



#### **Shortcuts for functions**

| w W        | Show / hide tool options dialog                       | _ v _ V | Extend / shorten wall                 |
|------------|-------------------------------------------------------|---------|---------------------------------------|
| L          | Perpendicular (for constructional support)            | b B     | Trim wall                             |
| s S        | Intersection point (for constructional support)       | C C     | Copy with reference point             |
| a A        | Point with distance from (for constructional support) | r R     | Move with reference point             |
| <b>m</b> M | Center point (for constructional support)             | d D     | Measure distance                      |
| k K        | Enter coordinates (for