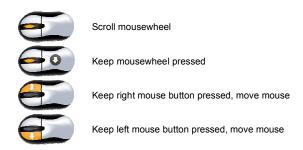

# Important keyboard and mouse shortcuts

### Legend



### Keyboard and mouse shortcuts in 2D / 3D views



# **Important Keyboard Shortcuts**

### Keyboard shortcuts for input assistance and other options



#### **Shortcuts for functions**

| w W        | Show / hide tool options dialog                       | _ v _ V | Extend / shorten wall                 |
|------------|-------------------------------------------------------|---------|---------------------------------------|
| L          | Perpendicular (for constructional support)            | b B     | Trim wall                             |
| s S        | Intersection point (for constructional support)       | C C     | Copy with reference point             |
| a A        | Point with distance from (for constructional support) | r R     | Move with reference point             |
| <b>