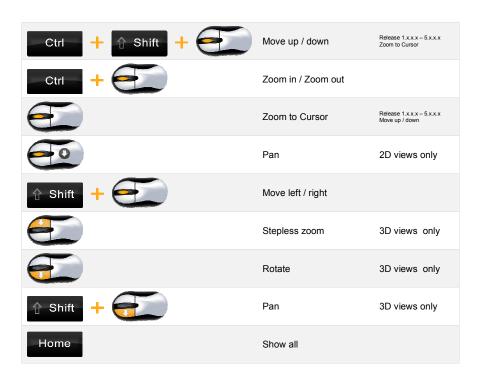

# Important keyboard and mouse shortcuts

### Legend



### Keyboard and mouse shortcuts in 2D / 3D views



# **Important Keyboard Shortcuts**

### Keyboard shortcuts for input assistance and other options



#### **Shortcuts for functions**

| w W        | Show / hide tool options dialog                       | _ v _ V | Extend / shorten wall                 |
|------------|-------------------------------------------------------|---------|---------------------------------------|
| L          | Perpendicular (for constructional support)            | b B     | Trim wall                             |
| s S        | Intersection point (for constructional support)       | C C     | Copy with reference point             |
| a A        | Point with distance from (for constructional support) | r R     | Move with reference point             |
| <b>m</b> M | Center point (for constructional support)